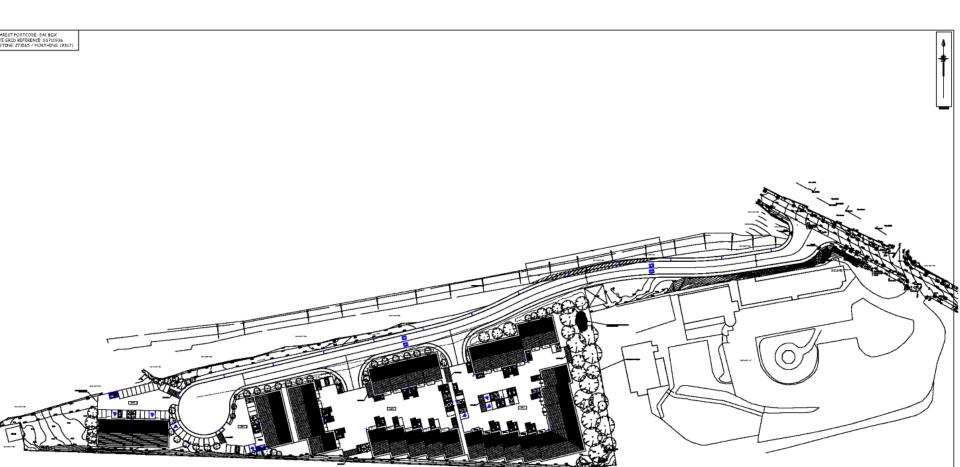

B Eastern bourdary teliblings amended at request of LPA 06/20 MiS Parking layout amended, access amended 09/19 MiS Rev Description Date Initial

PROPOSED MIXED USE LIGHT INDUSTRIAL SITE,

LAND AT JERSEY MARINE, SWANSEA

PROPOSED SITE LAYOUT (ILLUSTRATIVE) Drawn: MIS MAY 2019

1:1000 @ A2 PLANNING Ravision: B Deg No: 19/794/02

58 Walter Road, Swanses. SA1 5PZ - Tel: 01792 848380

SECTION A-A

SECTION B-B

| ١.                                                   | Eastern boundary buildings amended at                                                                                                                                                                                                                   | request of LPA                                                    | 05/29    | MIS     |  |
|------------------------------------------------------|---------------------------------------------------------------------------------------------------------------------------------------------------------------------------------------------------------------------------------------------------------|-------------------------------------------------------------------|----------|---------|--|
| Rav                                                  | Dascription                                                                                                                                                                                                                                             |                                                                   | Date     | Initial |  |
|                                                      | L<br>OPOSED MIXED USE LIGHT I<br>ND AT JERSEY MARINE, SWA                                                                                                                                                                                               |                                                                   | SITE,    |         |  |
| Titla                                                | PROPOSED CROSS-SECTI<br>(ILLUSTRATIVE)                                                                                                                                                                                                                  | ONS A, B &                                                        | С        |         |  |
| MAY 2019                                             |                                                                                                                                                                                                                                                         | DIRWE N                                                           | MIS      |         |  |
| 1:250 @ A2                                           |                                                                                                                                                                                                                                                         |                                                                   | PLANNING |         |  |
| Dwg h                                                | 19/794/12                                                                                                                                                                                                                                               | Ravision: A                                                       |          |         |  |
| Obk                                                  | Jarsay_Narina_SITE2.dwg                                                                                                                                                                                                                                 |                                                                   |          |         |  |
| 58 Walter Road, Swansee, SA1 5PZ - Tel: 01732 648380 |                                                                                                                                                                                                                                                         |                                                                   |          |         |  |
|                                                      | owing and me works shown and the designing not SGM Plean<br>three law parts, surface parameters. The labelity will be accomple<br>Department where shown should be all<br>Timesters where should be notified to<br>Any department of bound be notified. | il for amendments man<br>ad ead sorrcrassi.<br>renternal en sale. |          |         |  |