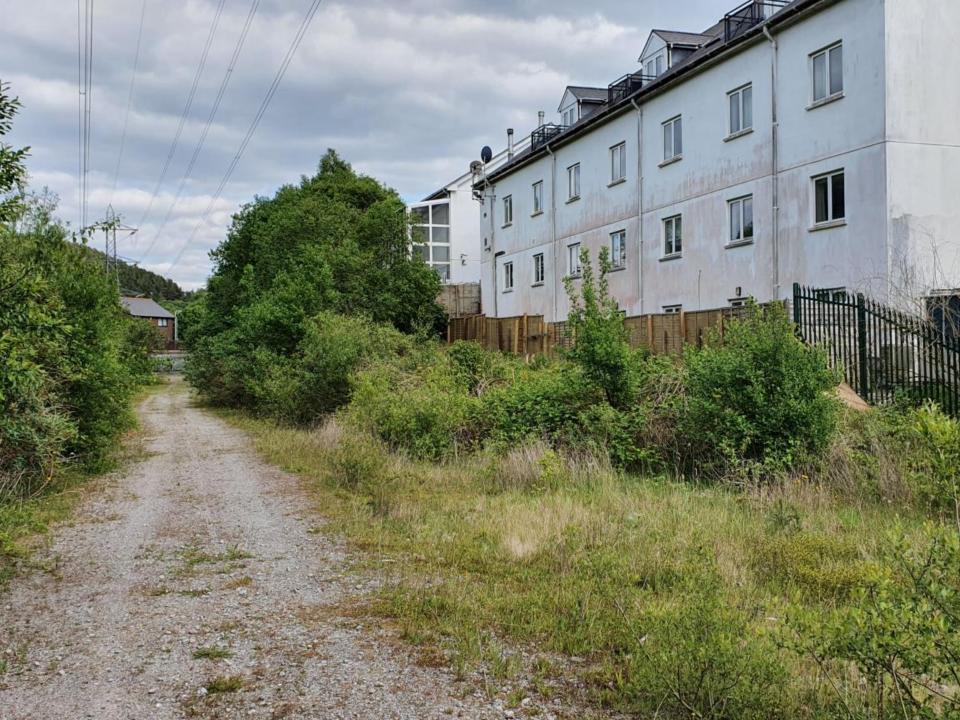

. . . . .

<u>APPLICATION NO:</u> P2021/1206 <u>DATE:</u> 14/12/2021

PROPOSAL: Two-storey detached dwelling with parking and associated works.

LOCATION: Plot 1 Glannant Place, Cwmgwrach

APPLICANT: Mr Johnson

TYPE: FULL

WARD: Blaengwrach