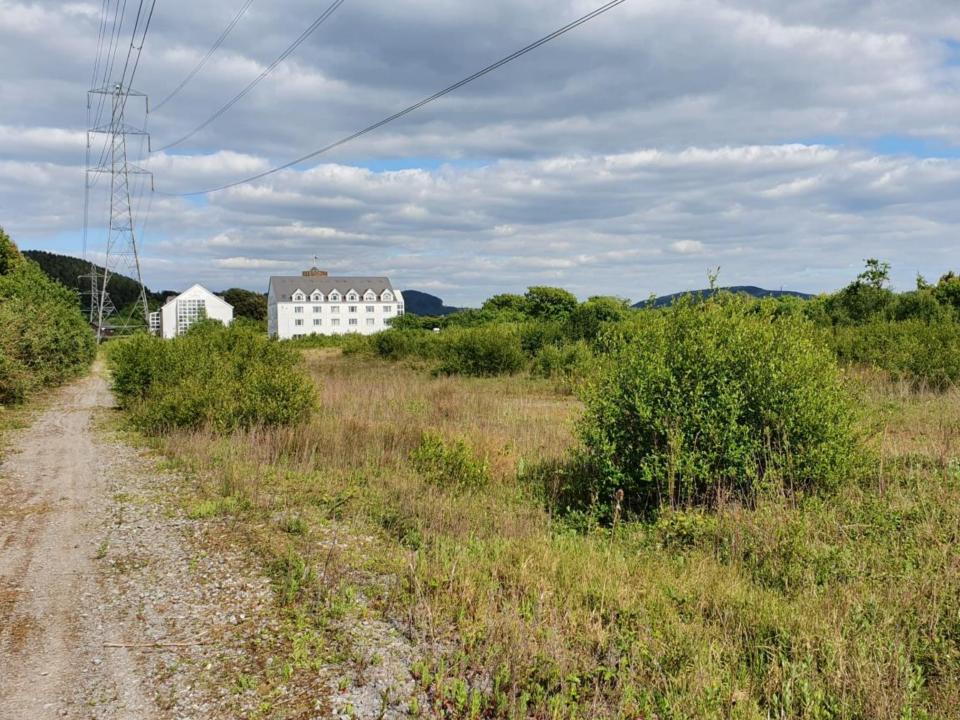

. . . . .

<u>APPLICATION NO:</u> P2021/1206 <u>DATE:</u> 14/12/2021

PROPOSAL: Two-storey detached dwelling with parking and associated works.

LOCATION: Plot 1 Glannant Place, Cwmgwrach

APPLICANT: Mr Johnson

TYPE: FULL

WARD: Blaengwrach