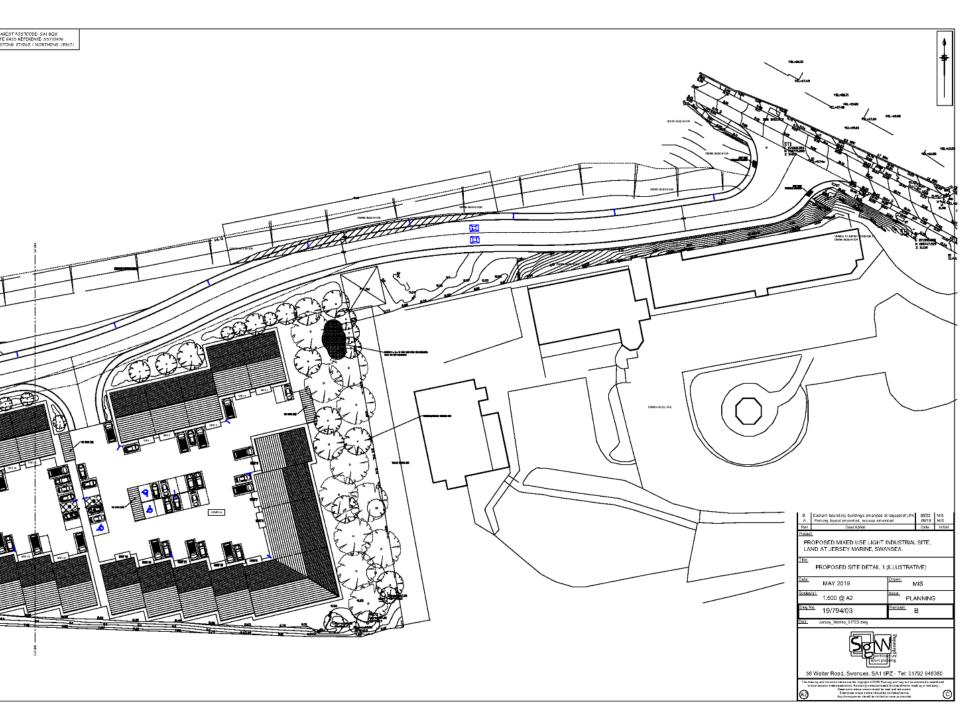

# Motoroycle Parking Standards constant of development = 5 % of provision for our parking

PLANTING

Newtree parring around the sile and within the area of the wittink aroundor to cossist many of

Sycamore - Acer pseudo ptatarus Sinter Buch - Belota pendua Seesile Oat - Que cus petues

in densities and within a planting achieve to be provided at detailed Reserved Matters stage.

Similarly, a range of the-teret and the maintenance shrubs will be provided around the lots as part of a soft sindscoring scheme to be prepared at defauled Reserved Marten stage.

B Eastern bourdary teliblings amended at request of LPA 06/20 MiS Parking layout amended, access amended 09/19 MiS Rev Description Date Initial

PROPOSED MIXED USE LIGHT INDUSTRIAL SITE,

LAND AT JERSEY MARINE, SWANSEA