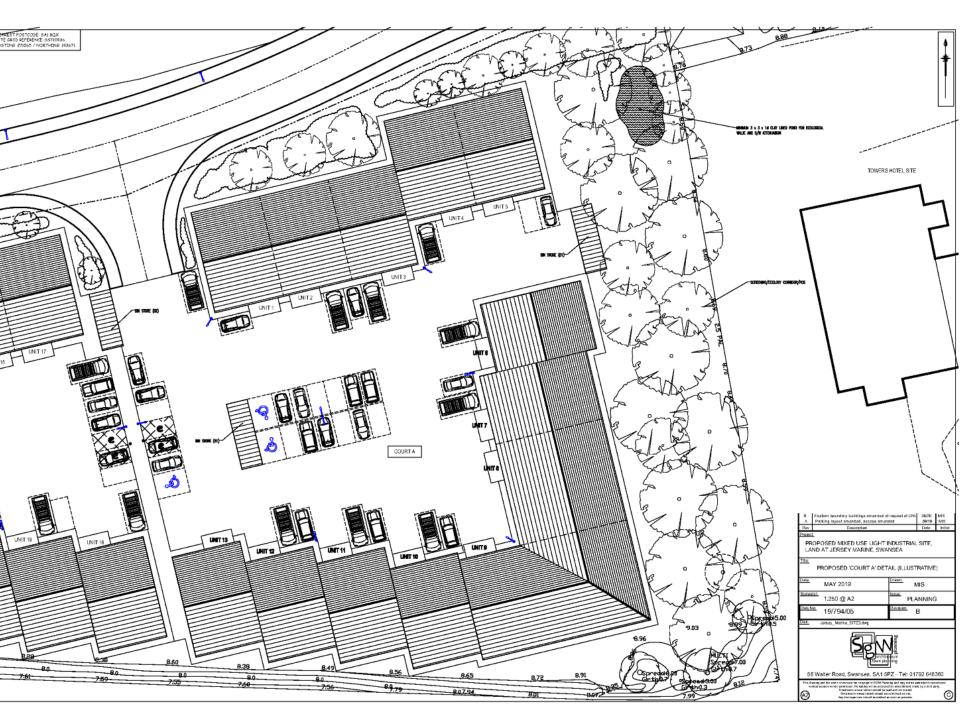

# Motoroycle Parking Standards constant of development = 5 % of provision for our parking

PLANTING

Newtree parring around the sile and within the area of the wittink aroundor to cossist many of

Sycamore - Acer pseudo ptatarus Sinter Buch - Belota pendua Seesile Oat - Que cus petues

in densities and within a planting achieve to be provided at detailed Reserved Matters stage.

Similarly, a range of the-teret and the maintenance shrubs will be provided around the lots as part of a soft sindscoring scheme to be prepared at defauled Reserved Marten stage.

B Eastern bourdary teliblings amended at request of LPA 06/20 MiS Parking layout amended, access amended 09/19 MiS Rev Description Date Initial

PROPOSED MIXED USE LIGHT INDUSTRIAL SITE,

LAND AT JERSEY MARINE, SWANSEA