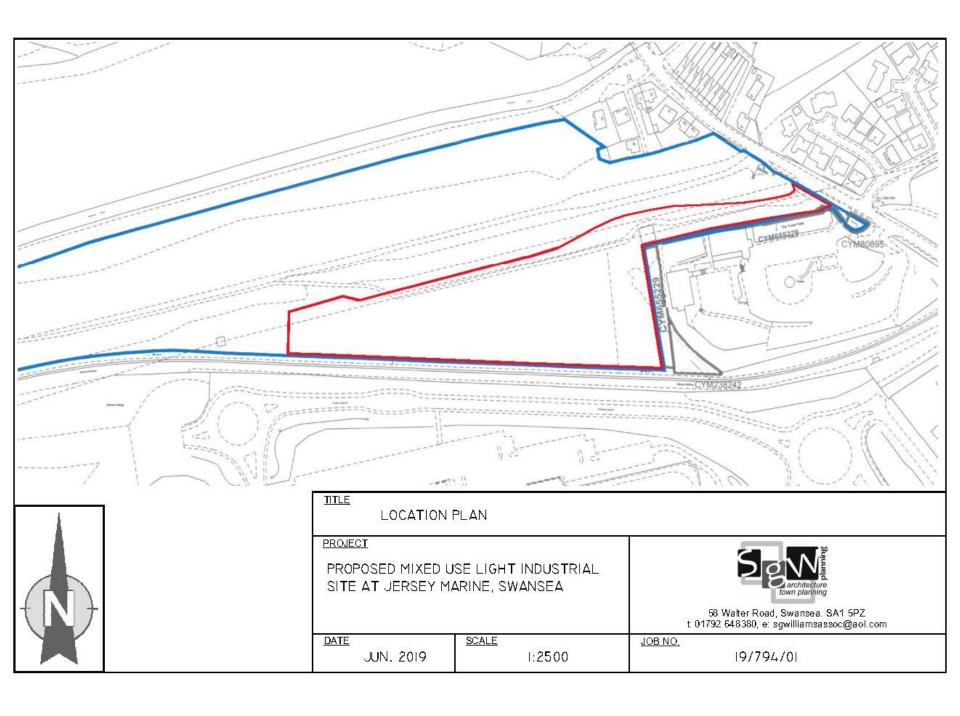

<u>APPLICATION NO:</u> P2019/5560 <u>DATE:</u> 06/11/2019

PROPOSAL: Outline planning permission for the development of light industrial and

office units (Use Class B1, B2 & B8) plus associated infrastructure.

LOCATION: Land adjacent to Towers Hotel, Ashleigh Terrace, Jersey Marine

APPLICANT: Mr & Mrs N Zapettis

TYPE: OUTLINE

WARD: Coedffranc West