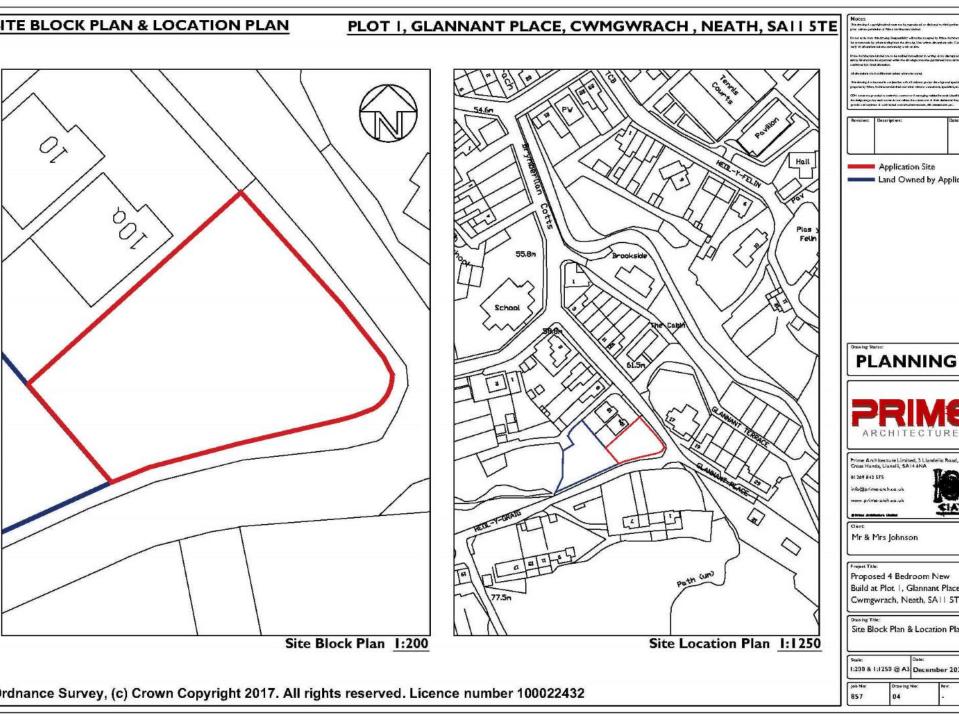

. . . . .

<u>APPLICATION NO:</u> P2021/1206 <u>DATE:</u> 14/12/2021

PROPOSAL: Two-storey detached dwelling with parking and associated works.

LOCATION: Plot 1 Glannant Place, Cwmgwrach

APPLICANT: Mr Johnson

TYPE: FULL

WARD: Blaengwrach