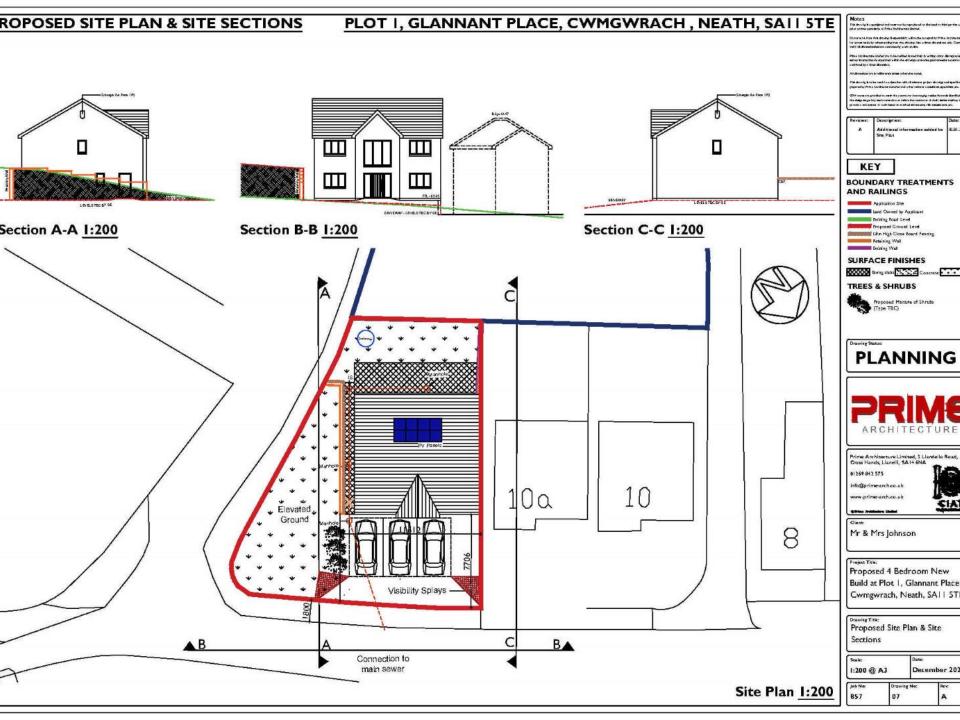

. . . . .

<u>APPLICATION NO:</u> P2021/1206 <u>DATE:</u> 14/12/2021

PROPOSAL: Two-storey detached dwelling with parking and associated works.

LOCATION: Plot 1 Glannant Place, Cwmgwrach

APPLICANT: Mr Johnson

TYPE: FULL

WARD: Blaengwrach