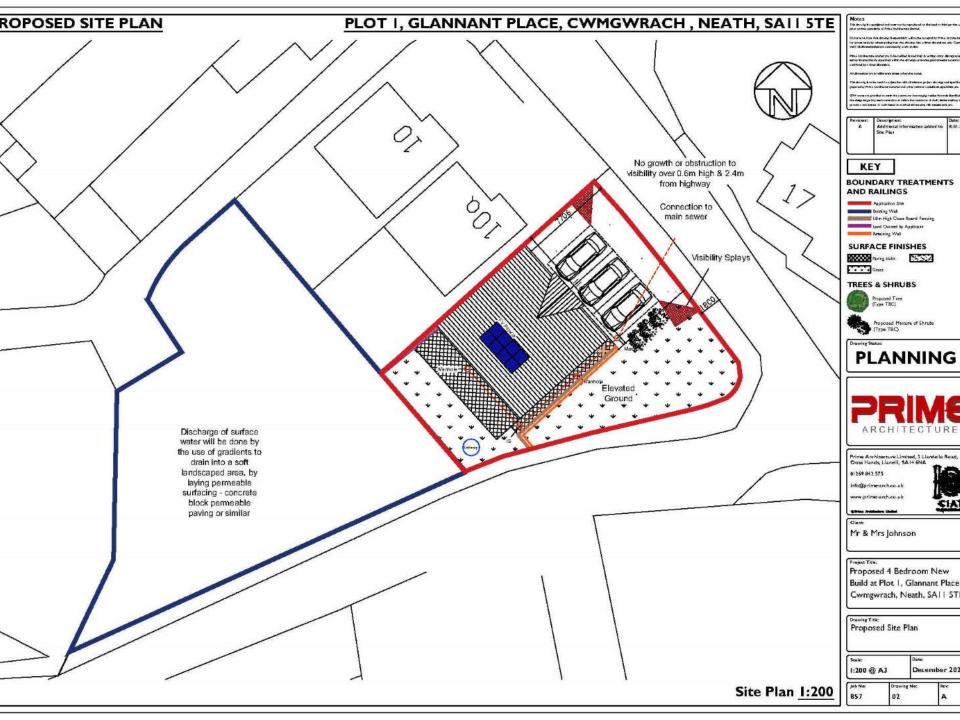

. . . . .

<u>APPLICATION NO:</u> P2021/1206 <u>DATE:</u> 14/12/2021

PROPOSAL: Two-storey detached dwelling with parking and associated works.

LOCATION: Plot 1 Glannant Place, Cwmgwrach

APPLICANT: Mr Johnson

TYPE: FULL

WARD: Blaengwrach