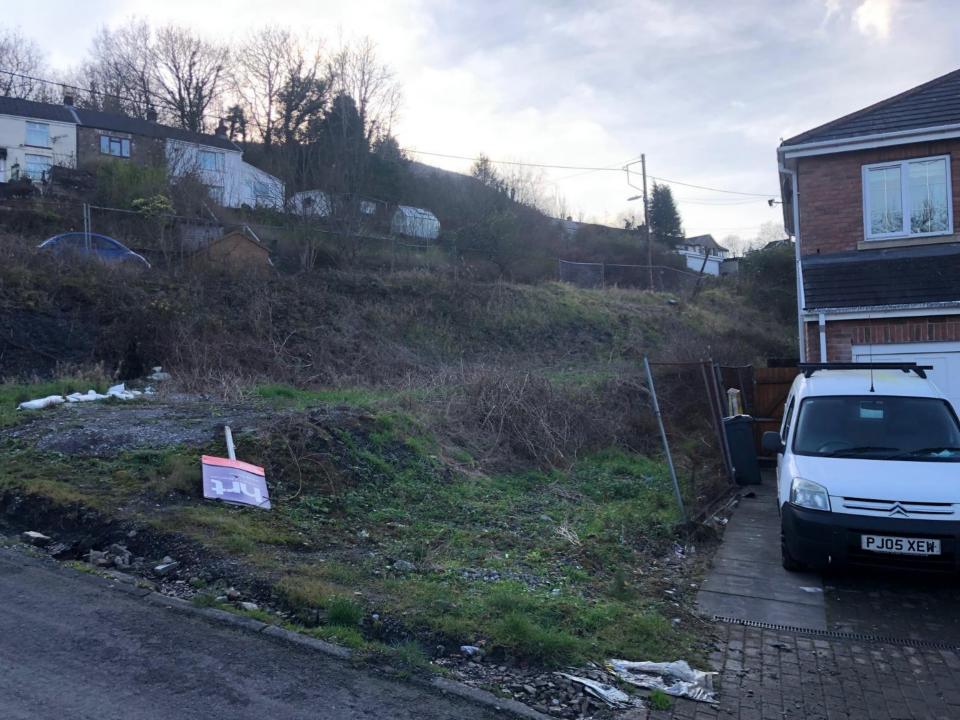

. . . . .

<u>APPLICATION NO:</u> P2021/1206 <u>DATE:</u> 14/12/2021

PROPOSAL: Two-storey detached dwelling with parking and associated works.

LOCATION: Plot 1 Glannant Place, Cwmgwrach

APPLICANT: Mr Johnson

TYPE: FULL

WARD: Blaengwrach