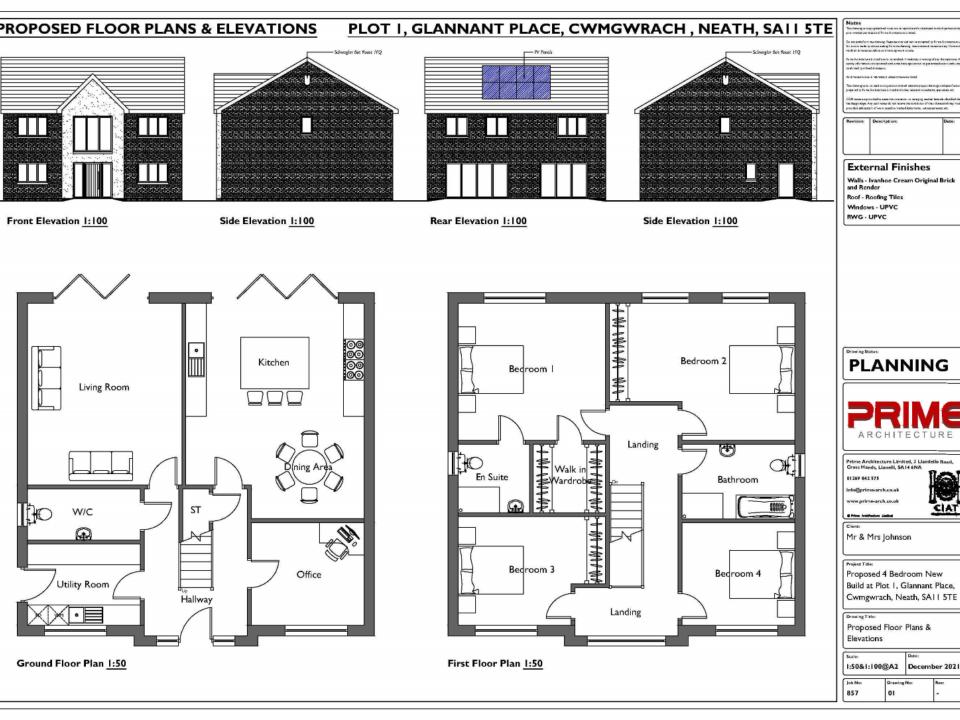

. . . . .

<u>APPLICATION NO:</u> P2021/1206 <u>DATE:</u> 14/12/2021

PROPOSAL: Two-storey detached dwelling with parking and associated works.

LOCATION: Plot 1 Glannant Place, Cwmgwrach

APPLICANT: Mr Johnson

TYPE: FULL

WARD: Blaengwrach