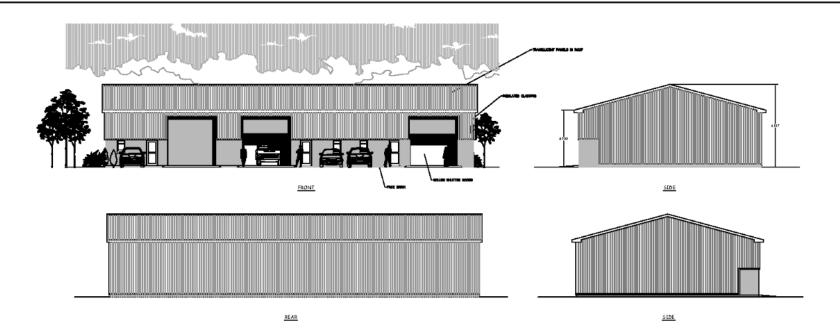

rea of the wittink aroundor to cossist many of

Sycamore - Acer pseudo ptatarus Sinter Buch - Belota pendua Seesile Oat - Que cus petues

in densities and within a planting achieve to be provided at detailed Reserved Matters stage.

Similarly, a range of the-teret and the maintenance shrubs will be provided around the lots as part of a soft sindscoring scheme to be prepared at defauled Reserved Marten stage.

B Eastern bourdary teliblings amended at request of LPA 06/20 MiS Parking layout amended, access amended 09/19 MiS Rev Description Date Initial

PROPOSED MIXED USE LIGHT INDUSTRIAL SITE,

LAND AT JERSEY MARINE, SWANSEA

PROPOSED SITE LAYOUT (ILLUSTRATIVE) Drawn: MIS MAY 2019

1:1000 @ A2 PLANNING Ravision: B Deg No: 19/794/02



58 Walter Road, Swanses. SA1 5PZ - Tel: 01792 848380













SECTION A-A



SECTION B-B



| ١.                                                   | Eastern boundary buildings amended at                                                                                                                                                                                                                   | request of LPA                                                    | 05/29    | MIS     |  |
|------------------------------------------------------|---------------------------------------------------------------------------------------------------------------------------------------------------------------------------------------------------------------------------------------------------------|-------------------------------------------------------